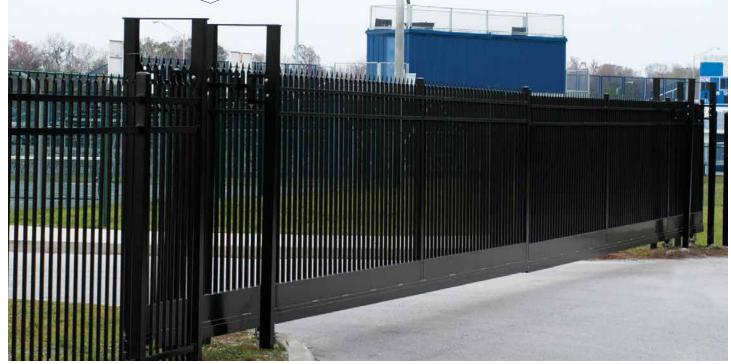

## Deal **Cantilever Gates** AVAILABLE IN BOTTOM AND TOP TRACK

aluminum

-

### Ideal Offers

- Bottom Track Cantilevers
- Top Track Cantilevers
- Dual Track Cantilevers
- Industrial Box Frame Cantilevers
- Chain Link and PVC Frame Cantilevers
- Privacy and Louver Cantilevers

## The Ideal Advantage

- 100% fully welded aluminum construction
- Bottom track gates only require 1/3 of the opening for the counter balance
- Easy glide track prevents deflection and exceeds load requirements
- Gates are available to meet UL 325 compliance
- All Ideal products are manufactured in the United States of America