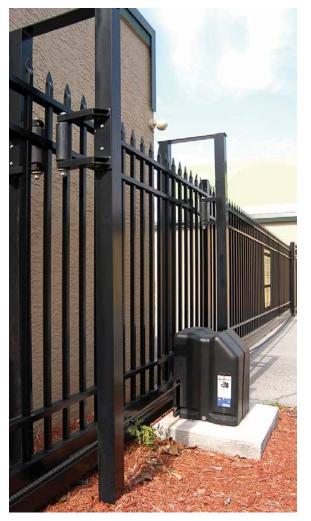

## Deal **Cantilever Gates** AVAILABLE IN BOTTOM AND TOP TRACK

aluminum

-

### Ideal Offers

- Bottom Track Cantilevers
- Top Track Cantilevers
- Dual Track Cantilevers
- Industrial Box Frame Cantilevers
- Chain Link and PVC Frame Cantilevers
- Privacy and Louver Cantilevers

## The Ideal Advantage

- 100% fully welded aluminum construction
- Bottom track gates only require 1/3 of the opening for the counter balance
- Easy glide track prevents deflection and exceeds load requirements
- Gates are available to meet UL 325 compliance
- All Ideal products are manufactured in the United States of America