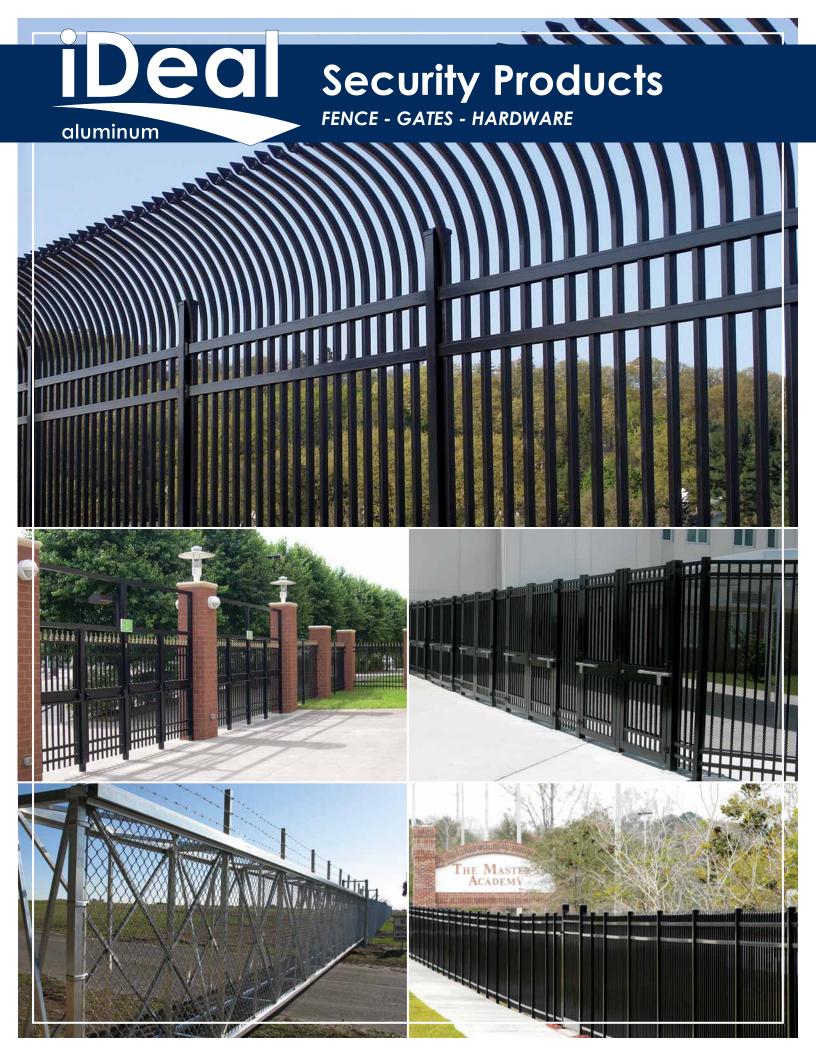

Ideal Aluminum has security products and expertise to assist you with your entire security project. Our clients have installed Ideal's products at government, military, religious, educational and commercial facilities. Ideal Aluminum's line of high security fencing and gates provide top-of-the-line perimeter defense to keep your facility secure and business in operation.

Ideal Aluminum's talon fence, with its arched features, helps deter and delay intruders. Ideal Aluminum's swing and slide gates are manufactured to the highest standards and can be adapted and connected to all security, call box and operator systems.