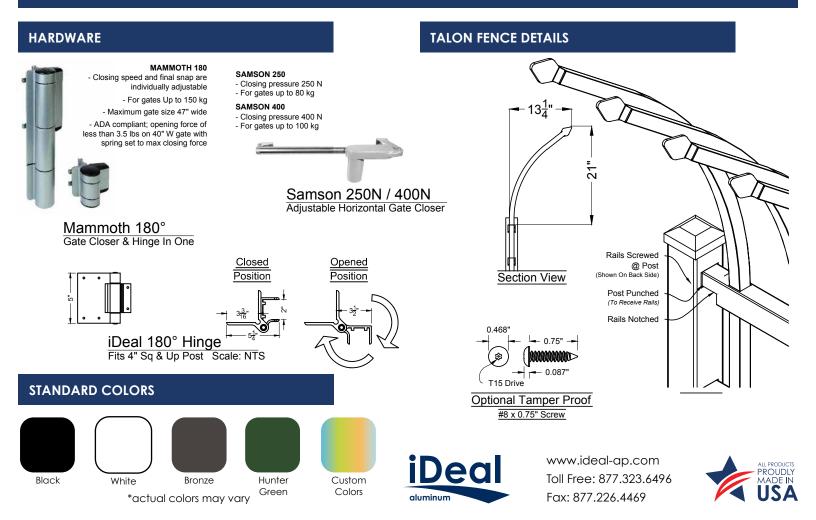

Ideal Aluminum's talon fence, with its arched features, helps deter and delay intruders. Ideal Aluminum's swing and slide gates are manufactured to the highest standards and can be adapted and connected to all security, call box and operator systems.