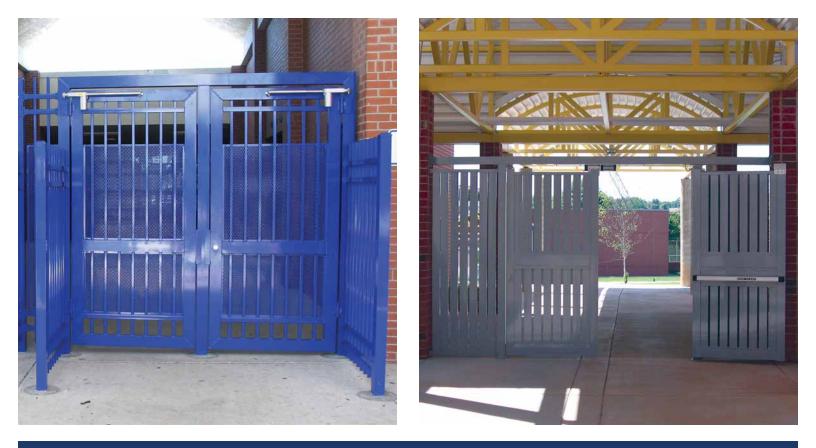

Ideal Aluminum's talon fence, with its arched features, helps deter and delay intruders. Ideal Aluminum's swing and slide gates are manufactured to the highest standards and can be adapted and connected to all security, call box and operator systems.